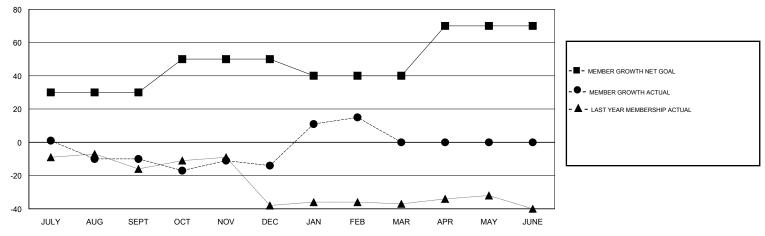

# GMT: STACEY JONES LOCATION TENNESSEE

| Clubs                 |               |           |               | Members               |                           |                         |                                              |
|-----------------------|---------------|-----------|---------------|-----------------------|---------------------------|-------------------------|----------------------------------------------|
| RESULTS FOR 2017-2018 |               |           |               | RESULTS FOR 2017-2018 |                           |                         |                                              |
| QUARTER               | NEW CLUB GOAL | NEW CLUBS | DROPPED CLUBS | QUARTER               | MEMBER GROWTH NET<br>GOAL | MEMBER GROWTH<br>ACTUAL | DROPPED MEMBERS ACTUAL (including transfers) |
| JULY/AUG/SEPT         | 1             | 0         | 0             | JULY/AUG/SEPT         | 30                        | 14                      | 24                                           |
| OCT/NOV/DEC           | 1             | 0         | 0             | OCT/NOV/DEC           | 20                        | 19                      | 21                                           |
| JAN/FEB/MAR           | 0             | 1         | 0             | JAN/FEB/MAR           | -10                       | 60                      | 25                                           |
| APR/MAY/JUNE          | 1             | 0         | 0             | APR/MAY/JUNE          | 30                        | 0                       | 0                                            |

## GOALS AND ACTUAL MEMBERS CUMULATIVE

| DROPPED CLUBS: 0  DROPPED MEMBERS |    | 19 CLUBS OF 38 ADDED 1 OR MORE<br>NEW MEMBERS |                                 | -<br>66 (63.05%)<br>20 (36.95%) |
|-----------------------------------|----|-----------------------------------------------|---------------------------------|---------------------------------|
| DECEASED                          | 7  | CLICK HERE FOR CUMULATIVE                     | TOTAL FAMILY UNIT MEMBERS       | 185                             |
| CLUB CANCELLED                    | 0  | MEMBERSHIP DATA                               |                                 | = 93                            |
| OTHER 63                          |    |                                               | FAMILY MEMBERS PAYING HALF DUES |                                 |
| TOTAL                             | 70 |                                               |                                 |                                 |