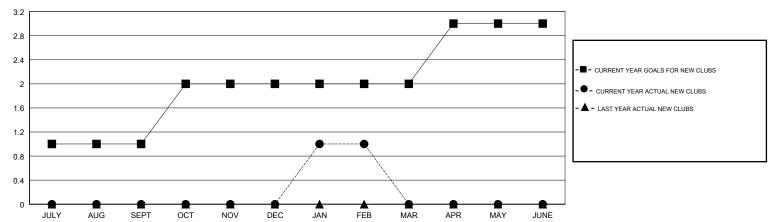

# GMT: STACEY JONES LOCATION TENNESSEE

| Clubs                 |               |           |               | Members               |                           |                         |                                              |
|-----------------------|---------------|-----------|---------------|-----------------------|---------------------------|-------------------------|----------------------------------------------|
| RESULTS FOR 2017-2018 |               |           |               | RESULTS FOR 2017-2018 |                           |                         |                                              |
| QUARTER               | NEW CLUB GOAL | NEW CLUBS | DROPPED CLUBS | QUARTER               | MEMBER GROWTH NET<br>GOAL | MEMBER GROWTH<br>ACTUAL | DROPPED MEMBERS ACTUAL (including transfers) |
| JULY/AUG/SEPT         | 1             | 0         | 0             | JULY/AUG/SEPT         | 30                        | 14                      | 24                                           |
| OCT/NOV/DEC           | 1             | 0         | 0             | OCT/NOV/DEC           | 20                        | 19                      | 21                                           |
| JAN/FEB/MAR           | 0             | 1         | 0             | JAN/FEB/MAR           | -10                       | 60                      | 25                                           |
| APR/MAY/JUNE          | 1             | 0         | 0             | APR/MAY/JUNE          | 30                        | 0                       | 0                                            |

#### GOALS AND ACTUAL NEW CLUBS CUMULATIVE